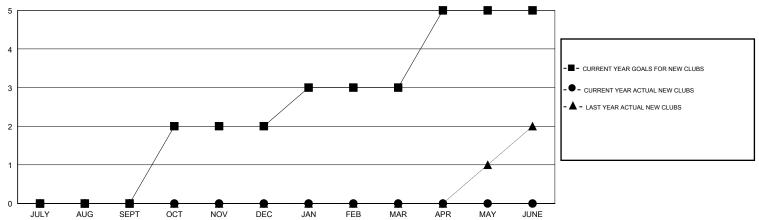

# **LOCATION ZAMBIA**

GMT CA 6-Afi

|                          |                  | Clubs               |                            |                             |                          |                    | Members            |                              |                             |
|--------------------------|------------------|---------------------|----------------------------|-----------------------------|--------------------------|--------------------|--------------------|------------------------------|-----------------------------|
| RESULTS FOR 2013-2014    |                  |                     |                            |                             | RESULTS FOR 2013-2014    |                    |                    |                              |                             |
| QUARTER                  | NEW CLUB<br>GOAL | ACTUAL NEW<br>CLUBS | ACTUAL<br>DROPPED<br>CLUBS | ACTUAL NET<br>GAIN/<br>LOSS | QUARTER                  | NEW MEMBER<br>GOAL | ACTUAL NEW MEMBERS | ACTUAL<br>DROPPED<br>MEMBERS | ACTUAL NET<br>GAIN/<br>LOSS |
| JULY/AUG/SEPT            | 0                | 0                   | 1                          | -1                          | JULY/AUG/SEPT            | 54                 | 32                 | 41                           | -9                          |
| OCT/NOV/DEC  JAN/FEB/MAR | 1                | 0                   | 1<br>2                     | -1<br>-2                    | OCT/NOV/DEC  JAN/FEB/MAR | 94<br>74           | 73<br>17           | 53<br>58                     | 20<br>-41                   |
| APR/MAY/JUNE             | 2                | 0                   | 0                          | 0                           | APR/MAY/JUNE             | 94                 | 0                  | 0                            | 0                           |

### GOALS AND ACTUAL NEW CLUBS CUMULATIVE