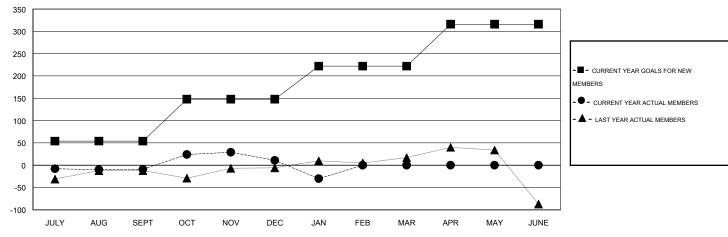

# **LOCATION ZAMBIA**

GMT CA 6-Afi

|                          |                  | Clubs               |                            |                             |                          |                    | Members            |                              |                             |
|--------------------------|------------------|---------------------|----------------------------|-----------------------------|--------------------------|--------------------|--------------------|------------------------------|-----------------------------|
| RESULTS FOR 2013-2014    |                  |                     |                            |                             | RESULTS FOR 2013-2014    |                    |                    |                              |                             |
| QUARTER                  | NEW CLUB<br>GOAL | ACTUAL NEW<br>CLUBS | ACTUAL<br>DROPPED<br>CLUBS | ACTUAL NET<br>GAIN/<br>LOSS | QUARTER                  | NEW MEMBER<br>GOAL | ACTUAL NEW MEMBERS | ACTUAL<br>DROPPED<br>MEMBERS | ACTUAL NET<br>GAIN/<br>LOSS |
| JULY/AUG/SEPT            | 0                | 0                   | 1                          | -1                          | JULY/AUG/SEPT            | 54                 | 32                 | 41                           | -9                          |
| OCT/NOV/DEC  JAN/FEB/MAR | 1                | 0                   | 1<br>2                     | -1<br>-2                    | OCT/NOV/DEC  JAN/FEB/MAR | 94<br>74           | 73<br>17           | 53<br>58                     | 20<br>-41                   |
| APR/MAY/JUNE             | 2                | 0                   | 0                          | 0                           | APR/MAY/JUNE             | 94                 | 0                  | 0                            | 0                           |

#### GOALS AND ACTUAL MEMBERS CUMULATIVE

| DROPPED CLUBS: 4 |     | 33 CLUBS OF 55 ADDED 1 OR MORE<br>NEW MEMBERS | GENDER DISTRIBUTION                    |              |    |
|------------------|-----|-----------------------------------------------|----------------------------------------|--------------|----|
|                  |     |                                               | MALE                                   | 811 (65.51%) |    |
| DROPPED MEMBERS  |     |                                               | FEMALE                                 | 427 (34.49%) |    |
| DECEASED         | 9   | CLICK HERE FOR HEALTH                         |                                        |              | 40 |
| CLUB CANCELLED   | 84  | ASSESSMENT DATA                               | FAMILY UNIT MEMBERS  HEAD OF HOUSEHOLD |              | 16 |
| OTHER            | 59  |                                               |                                        |              | 8  |
| TOTAL            | 152 |                                               | NON-HEAD OF HOUSEHOLD                  |              |    |